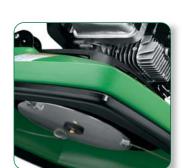

## **HM 19H4** Honda 5.5 HP

Lift Kit for 4" Cut Height

Stainless Steel Blades

**ENGINE CAPABILITY**  Honda 5.5HP GCV160A-N7AI, 4 cycle Continuous operation on slopes

up to 45° incline

**DECK** 

High density polyethylene, UV,