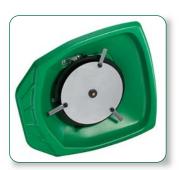

## **HM 19H4** Honda 5.5 HP

Lift Kit for 4" Cut Height

Stainless Steel Blades

**ENGINE CAPABILITY**  Honda 5.5HP GCV160A-N7AI, 4 cycle Continuous operation on slopes

up to 45° incline

**DECK** 

High density polyethylene, UV,

chemical resistant

**IMPELLER** CUT

High impact plastic alloy with alum. hub

- Reversible stainless steel blades
- Metal edged nylon blades
- Nylon strings
- Steel bar blade (International only)

**CUT HEIGHT** 1/2 inch - 3 inches