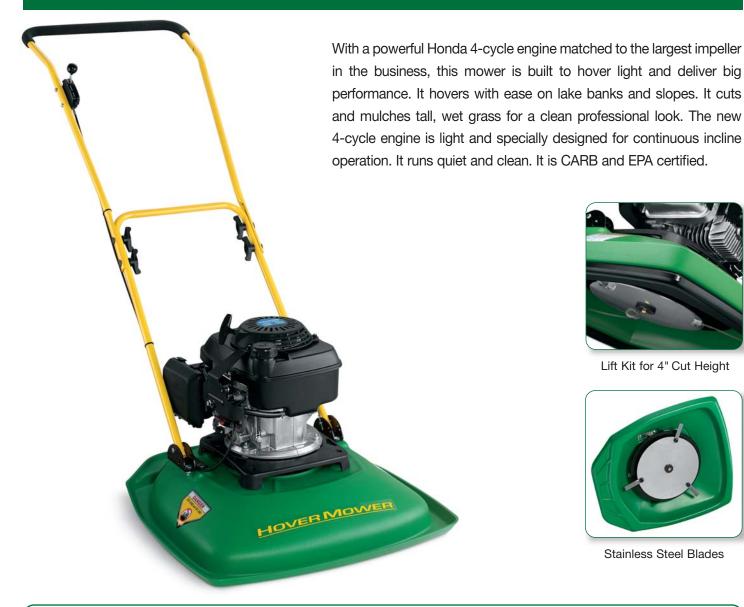

## **HM 19H4** Honda 5.5 HP

Lift Kit for 4" Cut Height

Stainless Steel Blades

**ENGINE CAPABILITY**  Honda 5.5HP GCV160A-N7AI, 4 cycle Continuous operation on slopes

up to 45° incline

**DECK** 

High density polyethylene, UV,

**CUT WIDTH** 19 inches

**HANDLES** 16 gauge steel, ergonomic,

52" reach

**ENGINE MOUNT** Glass filled Zytel

WEIGHT 40 lbs.

TRAVEL 5/16" above ground WARRANTY One year commercial **OPTIONS** • Lift kit for 4" cut height